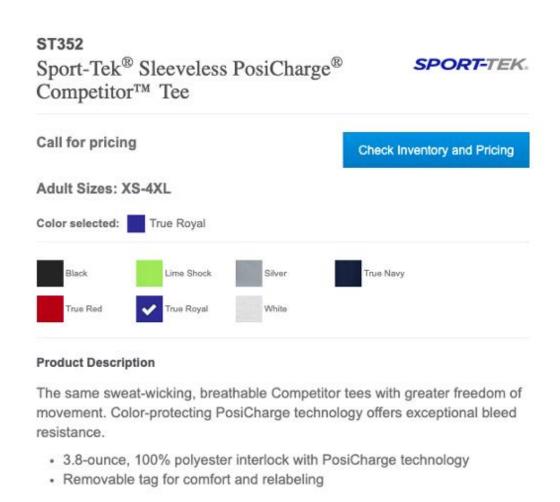

dies Sleeveless PosiCharge<sup>®</sup> Competitor<sup>™</sup> V-Neck Tee

SPORT-TEK.



### **Product Description**

The same sweat-wicking, breathable Competitor tees with greater freedom of movement. Color-protecting PosiCharge technology offers exceptional bleed resistance.

- · 3.8-ounce, 100% polyester interlock with PosiCharge technology
- Self-fabric V-neck
- · Removable tag for comfort and relabeling

## **WOMEN'S SHORT SLEEVE**



LST353

Sport-Tek<sup>®</sup> Ladies

PosiCharge<sup>®</sup> Competitor<sup>™</sup> V
Neck Tee

SPORT-TEK.



### **Product Description**

Lightweight, roomy and highly breathable, these moisturewicking, value-priced tees feature PosiCharge technology to lock in color and prevent logos from fading.

# **WOMEN'S LONG SLEEVE**



# **MEN'S SLEEVELESS**





# **MEN'S SHORT SLEEVE**



ST350 Sport-Tek® PosiCharge® SPORT-TEK. Competitor™ Tee Call for pricing Check Inventory and Pricing Adult Sizes: XS-4XL Color selected: True Royal Carolina Blue Atomic Blue Cardinal Coyote Brown Deep Orange Forest Green Gold Iron Grey Heather Grey Concrete Heather Grey Concrete Iron Grey Kelly Green Lime Shock Maroon Neon Orange Olive Drab Green Neon Pink Neon Yellow Purple Silver Texas Orange Tropic Blue Sand True Navy Heather True Royal True Navy True Red True Royal Heather Vegas Gold White Woodland Brown

# **MEN'S LONG SLEEVE**





#### **Product Description**

Lightweight, roomy and highly breathable, these moisture-wicking, valuepriced tees feature PosiCharge technology to lock in color and prevent logos from fading.