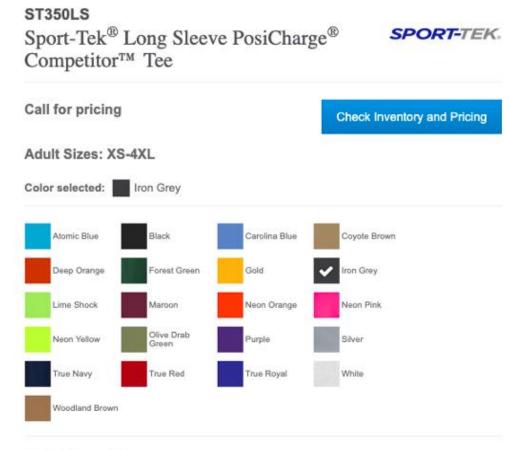

# **MEN'S LONG SLEEVE**

#### **Product Description**

Lightweight, roomy and highly breathable, these moisture-wicking, valuepriced tees feature PosiCharge technology to lock in color and prevent logos from fading.