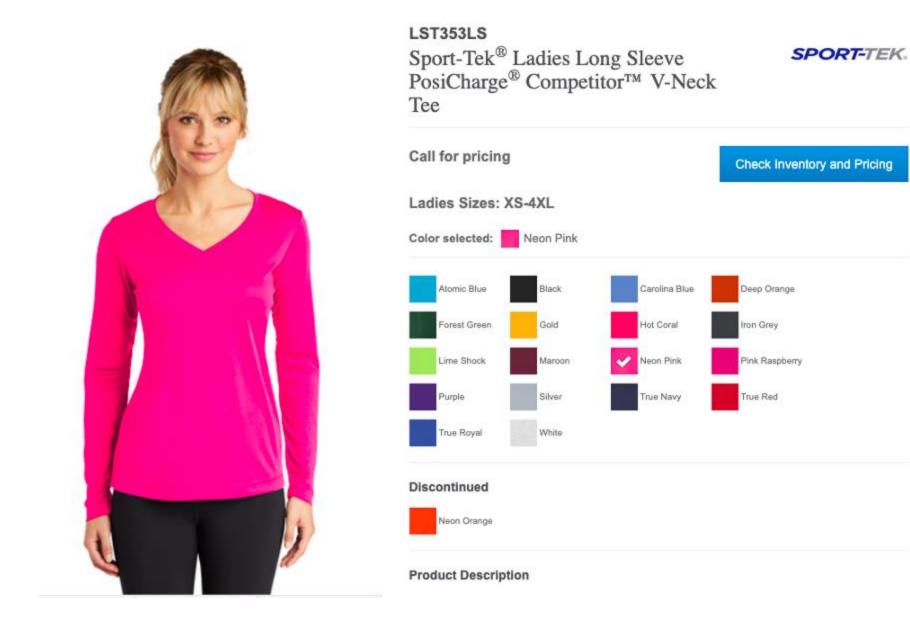

## **WOMEN'S SHORT SLEEVE**

LST353

Sport-Tek<sup>®</sup> Ladies

PosiCharge<sup>®</sup> Competitor<sup>™</sup> V
Neck Tee

SPORT-TEK.

### **Product Description**

Lightweight, roomy and highly breathable, these moisturewicking, value-priced tees feature PosiCharge technology to lock in color and prevent logos from fading.