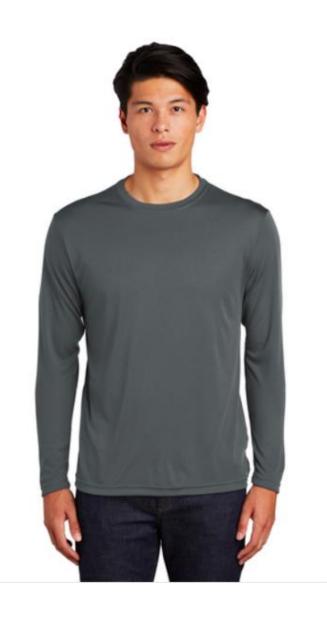

scription**

Lightweight, roomy and highly breathable, these moisturewicking, value-priced tees feature PosiCharge technology to lock in color and prevent logos from fading.

# **WOMEN'S LONG SLEEVE**



# **MEN'S SLEEVELESS**





# **MEN'S SHORT SLEEVE**



ST350 Sport-Tek® PosiCharge® SPORT-TEK. Competitor™ Tee Call for pricing Check Inventory and Pricing Adult Sizes: XS-4XL Color selected: True Royal Carolina Blue Atomic Blue Cardinal Coyote Brown Deep Orange Forest Green Gold Iron Grey Heather Grey Concrete Heather Grey Concrete Iron Grey Kelly Green Lime Shock Maroon Neon Orange Olive Drab Green Neon Pink Neon Yellow Purple Silver Texas Orange Tropic Blue Sand True Navy Heather True Royal True Navy True Red True Royal Heather Vegas Gold White Woodland Brown

# **MEN'S LONG SLEEVE**





#### **Product Description**

Lightweight, roomy and highly breathable, these moisture-wicking, valuepriced tees feature PosiCharge technology to lock in color and prevent logos from fading.