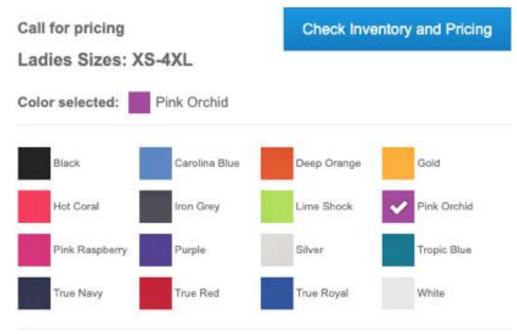

## **WOMEN'S SLEEVELESS**

# Sport-Tek<sup>®</sup> Ladies Sleeveless PosiCharge<sup>®</sup> Competitor<sup>™</sup> V-Neck Tee

SPORT-TEK.

### **Product Description**

The same sweat-wicking, breathable Competitor tees with greater freedom of movement. Color-protecting PosiCharge technology offers exceptional bleed resistance.

- · 3.8-ounce, 100% polyester interlock with PosiCharge technology
- Self-fabric V-neck
- · Removable tag for comfort and relabeling