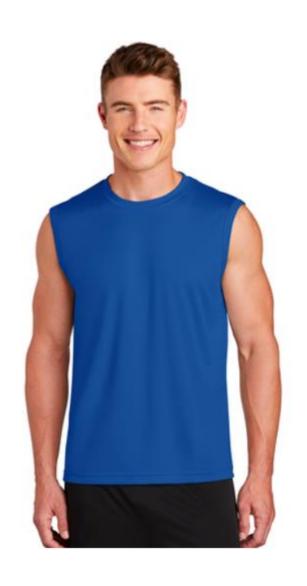

Ladies Sleeveless PosiCharge<sup>®</sup> Competitor<sup>™</sup> V-Neck Tee

SPORT-TEK.



### **Product Description**

The same sweat-wicking, breathable Competitor tees with greater freedom of movement. Color-protecting PosiCharge technology offers exceptional bleed resistance.

- · 3.8-ounce, 100% polyester interlock with PosiCharge technology
- Self-fabric V-neck
- · Removable tag for comfort and relabeling

## **WOMEN'S SHORT SLEEVE**



LST353

Sport-Tek<sup>®</sup> Ladies

PosiCharge<sup>®</sup> Competitor<sup>™</sup> V
Neck Tee

SPORT-TEK.



### **Product Description**

Lightweight, roomy and highly breathable, these moisturewicking, value-priced tees feature PosiCharge technology to lock in color and prevent logos from fading.

# **WOMEN'S LONG SLEEVE**



# **MEN'S SLEEVELESS**





# **MEN'S SHORT SLEEVE**



ST350 Sport-Tek® PosiCharge® SPORT-TEK. Competitor™ Tee Call for pricing Check Inventory and Pricing Adult Sizes: XS-4XL Color selected: True Royal Carolina Blue Atomic Blue Cardinal Coyote Brown Deep Orange Forest Green Gold Iron Grey Heather Grey Concrete Heather Grey Concrete Iron Grey Kelly Green Lime Shock Maroon Neon Orange Olive Drab Green Neon Pink Neon Yellow Purple Silver Texas Orange Tropic Blue Sand True Navy Heather True Royal True Navy True Red True Royal Heather Vegas Gold White Woodland Brown

# **MEN'S LONG SLEEVE**





#### **Product Description**

Lightweight, roomy and highly breathable, these moisture-wicking, valuepriced tees feature PosiCharge technology to lock in color and prevent logos from fading.