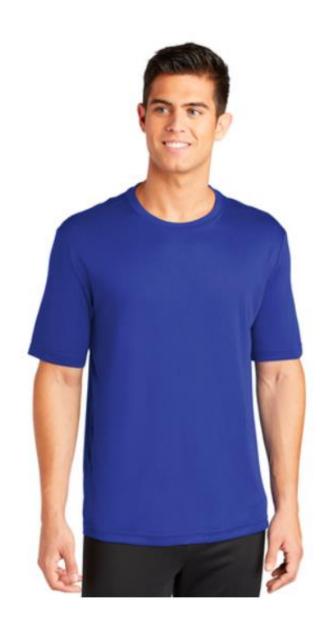

# **MEN'S SHORT SLEEVE**

ST350 Sport-Tek® PosiCharge® SPORT-TEK. Competitor™ Tee Call for pricing Check Inventory and Pricing Adult Sizes: XS-4XL Color selected: True Royal Carolina Blue Atomic Blue Cardinal Coyote Brown Deep Orange Forest Green Gold Iron Grey Heather Grey Concrete Heather Grey Concrete Iron Grey Kelly Green Lime Shock Maroon Neon Orange Olive Drab Green Neon Pink Neon Yellow Purple Silver Texas Orange Tropic Blue Sand True Navy Heather True Royal True Navy True Red True Royal Heather Vegas Gold White Woodland Brown